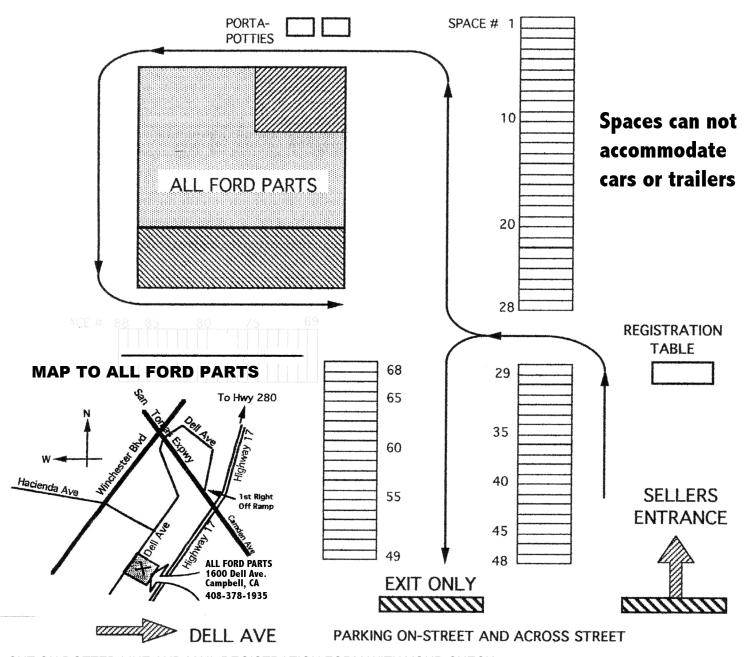

CUT ON DOTTED LINE AND MAIL REGISTRATION FORM WITH YOUR CHECK

## **REGISTRATION FORM - Attach Check**

Make Checks Payable to: Mission Trail RG32 - Mail To: P.O. Box 6864, San Jose, CA 95150 For information, Call: Lou Riga (408) 867-0282 or Jerry Emery (408) 269-0100

| No. of Spaces                                        | \$20.00 per single spa                                                                  | ce. \$30.00 for double space. Ea                                                                                                                          | ach space is approximately 9                                | eet X 20 feet. 1                 | 00 spaces availa                   | ıble. |
|------------------------------------------------------|---------------------------